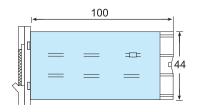

# DP4-FR1 FREQUENCY/TACHO/LINE SPEED METER

48H×96W×100L

### **FEATURES:**

- ⊙Applicable for the measurement of frequency and tacho
- ⊙ Easy reading, High resolution
- ⊙Input level:3-30V
- ⊙Dimension:48H×96W×100L(mm)

### DIMENSION