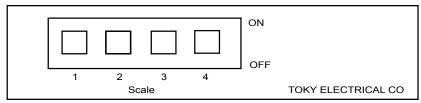

### **FUNCTION SETTING**

If you want to set and adjust, first open the front lid, then the following are on show.

Setting the switch, you will get different multiple of frequency(as setting 60×f, the unit is for tacho meter), as the following table shown:

| Switch       | 1 | 2 | 3   | 4   | 3, 4 Switch |
|--------------|---|---|-----|-----|-------------|
| 1×f          |   |   | OFF | OFF |             |
| 60 × f (RPM) |   |   | OFF | ON  |             |
| 10 × f       |   |   | ON  | OFF |             |
| 100 × f      |   |   | ON  | ON  |             |