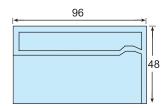

|  |
| Measurement range  | 1.00∼5KHz        |                       |                             |  |

### **FUNCTION SETTING**

If you want to set and adjust, first open the front lid, then the following are on show.



Setting the switch, you will get different multiple of frequency(as setting 60×f, the unit is for tacho meter), as the following table shown:

| Switch       | 1 | 2 | 3   | 4   | 3, 4 Switch |
|--------------|---|---|-----|-----|-------------|
| 1×f          |   |   | OFF | OFF |             |
| 60 × f (RPM) |   |   | OFF | ON  |             |
| 10 × f       |   |   | ON  | OFF |             |
| 100 × f      |   |   | ON  | ON  |             |

## CONNECTION



Note:all connections are subject to the diagram on the meter for change if any.

### DIMENSION