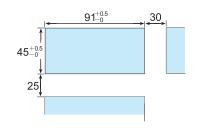

# DP4-FR1 FREQUENCY/TACHO/LINE SPEED METER

48H×96W×100L

### **FEATURES:**

- ⊙Applicable for the measurement of frequency and tacho
- ⊙ Easy reading, High resolution
- ⊙Input level:3-30V
- ⊙Dimension:48H×96W×100L(mm)

### DIMENSION